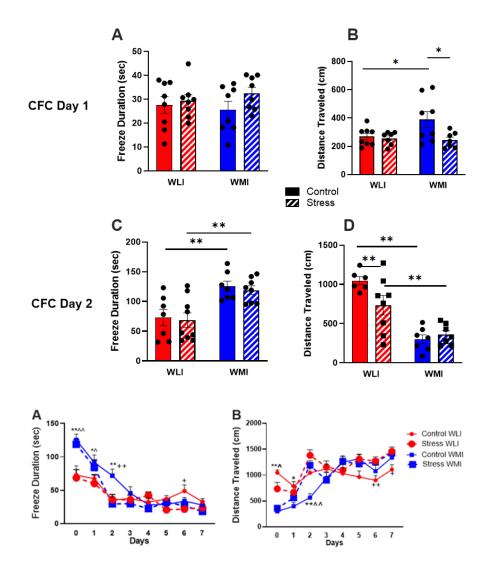

## Abstract

The prevalence of post-traumatic stress disorder is higher in females than males, but pre-clinical models are established almost exclusively in males. This study is aimed to investigate the Stress Enhanced Fear Learning model of post-traumatic stress disorder in females. The model mirrors post-traumatic stress disorder symptomology, whereby prior stress leads to extinction resistant exaggerated contextual fear memory. As stress-reactivity is highly relevant to the study and risk for post-traumatic stress disorder, females of the stress hyper-reactive Wistar Kyoto More Immobile (WMI) and its nearly isogenic control the Wistar Kyoto Less Immobile (WLI) strains were employed. Adult females of both strains were either not stressed or exposed to a two-hour restraint stress, and 48 hours later underwent contextual fear conditioning. Fear memory was measured 24 hours later, followed by extinction trials for a week. Enhanced fear memory following contextual fear conditioning was found in WMIs compared to WLI females and was neither exaggerated by prior stress nor showed extinction deficit. The novel stressor of a glucose challenge test resulted in subtle strain- and prior stress-induced differences in plasma glucose and corticosterone responses. Hippocampal expression levels of learning and memory related genes, glucocorticoid receptor, estrogen receptors, and glucose transporter 1, only changed in WLIs by prior stress. Taken together, results indicate that stress hyper-reactive WMI females do not model post-traumatic stress disorder using the stress enhanced fear learning paradigm, and control WMI females are likely in a state of chronic stress, as additional stressors produced no effects in most measures.