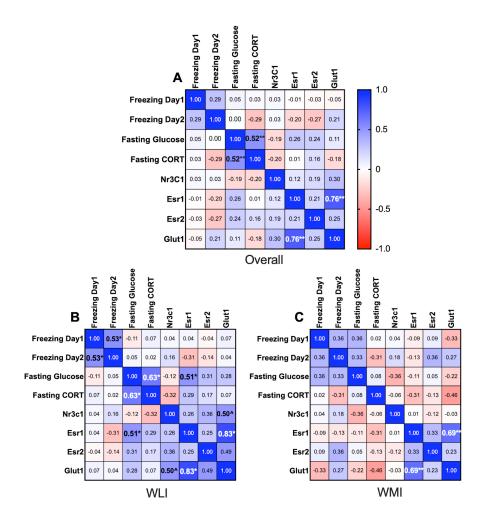

## Abstract

The prevalence of post-traumatic stress disorder is higher in females than males, but pre-clinical models are established almost exclusively in males. This study is aimed to investigate the Stress Enhanced Fear Learning model of post-traumatic stress disorder in females. The model mirrors post-traumatic stress disorder symptomology, whereby prior stress leads to extinction resistant exaggerated contextual fear memory. As stress-reactivity is highly relevant to the study and risk for post-traumatic stress disorder, females of the stress hyper-reactive Wistar Kyoto More Immobile (WMI) and its nearly isogenic control the Wistar Kyoto Less Immobile (WLI) strains were employed. Adult females of both strains were either not stressed or exposed to a two-hour restraint stress, and 48 hours later underwent contextual fear conditioning. Fear memory was measured 24 hours later, followed by extinction trials for a week. Enhanced fear memory following contextual fear conditioning was found in WMIs compared to WLI females and was neither exaggerated by prior stress nor showed extinction deficit. The novel stressor of a glucose challenge test resulted in subtle strain- and prior stress-induced differences in plasma glucose and corticosterone responses. Hippocampal expression levels of learning and memory related genes, glucocorticoid receptor, estrogen receptors, and glucose transporter 1, only changed in WLIs by prior stress. Taken together, results indicate that stress hyper-reactive WMI females do not model post-traumatic stress disorder using the stress enhanced fear learning paradigm, and control WMI females are likely in a state of chronic stress, as additional stressors produced no effects in most measures.