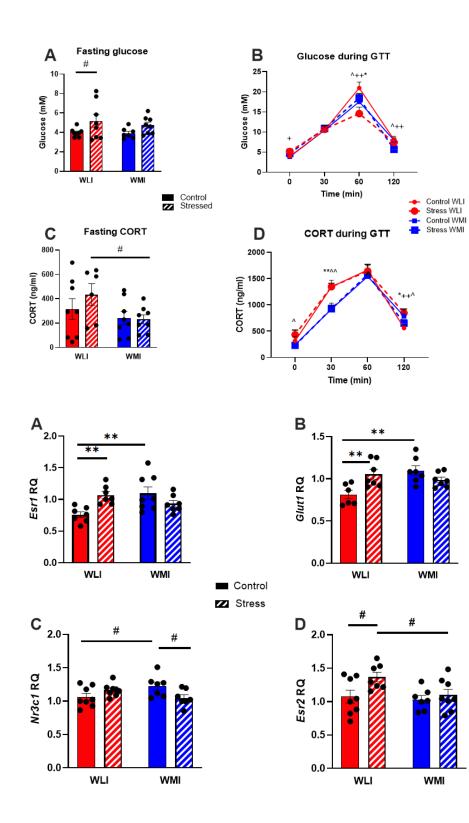

## Abstract

The prevalence of post-traumatic stress disorder is higher in females than males, but pre-clinical models are established almost exclusively in males. This study is aimed to investigate the Stress Enhanced Fear Learning model of post-traumatic stress disorder in females. The model mirrors post-traumatic stress disorder symptomology, whereby prior stress leads to extinction resistant exaggerated contextual fear memory. As stress-reactivity is highly relevant to the study and risk for post-traumatic stress disorder, females of the stress hyper-reactive Wistar Kyoto More Immobile (WMI) and its nearly isogenic control the Wistar Kyoto Less Immobile (WLI) strains were employed. Adult females of both strains were either not stressed or exposed to a two-hour restraint stress, and 48 hours later underwent contextual fear conditioning. Fear memory was measured 24 hours later, followed by extinction trials for a week. Enhanced fear memory following contextual fear conditioning was found in WMIs compared to WLI females and was neither exaggerated by prior stress nor showed extinction deficit. The novel stressor of a glucose challenge test resulted in subtle strain- and prior stress-induced differences in plasma glucose and corticosterone responses. Hippocampal expression levels of learning and memory related genes, glucocorticoid receptor, estrogen receptors, and glucose transporter 1, only changed in WLIs by prior stress. Taken together, results indicate that stress hyper-reactive WMI females do not model post-traumatic stress disorder using the stress enhanced fear learning paradigm, and control WMI females are likely in a state of chronic stress, as additional stressors produced no effects in most measures.