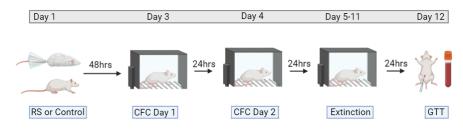

## Abstract

The prevalence of post-traumatic stress disorder is higher in females than males, but pre-clinical models are established almost exclusively in males. This study is aimed to investigate the Stress Enhanced Fear Learning model of post-traumatic stress disorder in females. The model mirrors post-traumatic stress disorder symptomology, whereby prior stress leads to extinction resistant exaggerated contextual fear memory. As stress-reactivity is highly relevant to the study and risk for post-traumatic stress disorder, females of the stress hyper-reactive Wistar Kyoto More Immobile (WMI) and its nearly isogenic control the Wistar Kyoto Less Immobile (WLI) strains were employed. Adult females of both strains were either not stressed or exposed to a two-hour restraint stress, and 48 hours later underwent contextual fear conditioning. Fear memory was measured 24 hours later, followed by extinction trials for a week. Enhanced fear memory following contextual fear conditioning was found in WMIs compared to WLI females and was neither exaggerated by prior stress nor showed extinction deficit. The novel stressor of a glucose challenge test resulted in subtle strain- and prior stress-induced differences in plasma glucose and corticosterone responses. Hippocampal expression levels of learning and memory related genes, glucocorticoid receptor, estrogen receptors, and glucose transporter 1, only changed in WLIs by prior stress. Taken together, results indicate that stress hyper-reactive WMI females do not model post-traumatic stress disorder using the stress enhanced fear learning paradigm, and control WMI females are likely in a state of chronic stress, as additional stressors produced no effects in most measures.